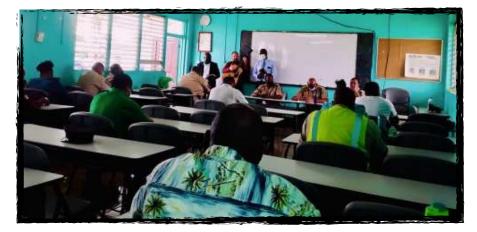

### POLICE:

Since COVID, the police Headquarter's officers and I have been meeting at the

Academy. The first photo to the right, was taken at the police academy where I am seen playing my guitar. I like that it is held there, because there is a lot more room, which has boosted the attendance.