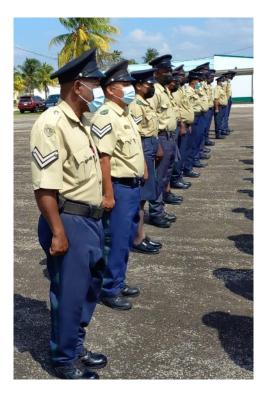

In the last photo the police are lined up to receive rewards for outstanding achievements.

I am very thankful for the souls that came to Christ this year at all the police outlets. Glory to God in the highest!