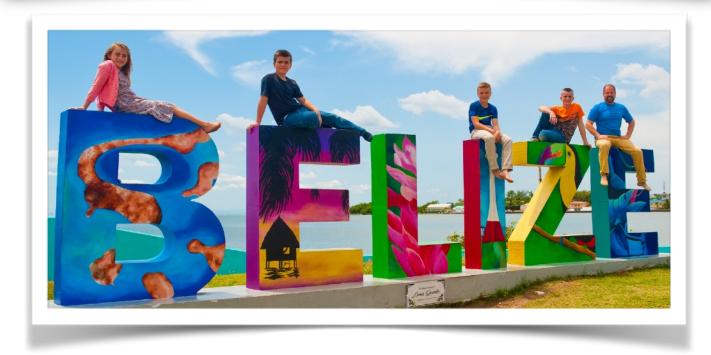

# **NEW PHOTO:**

We took some new photos before we left. They repainted the letters, adding themes from Belize. We hope you like it!

**REMINDER:** My letters will switch to quarterly until we return.