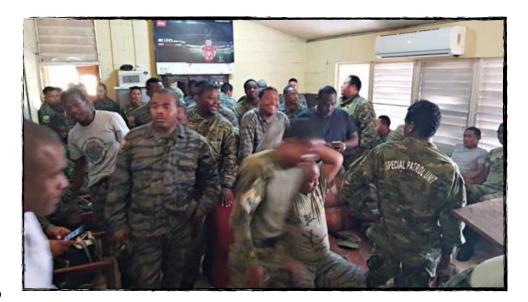

## **Recent Salvations:**

This time of year the transfers in Belize are complete. Police from every District get transferred to a new District. Some of these are promotions and some are not. It is difficult because many officers have to leave their family behind, rent an apartment and travel home only on the weekends to see their family. There are advantages and disadvantages to this. The greatest advantage is I get to share the gospel with new officers. It has been a blessing to see recent professions for Christ. Eight officers at the Police Academy and seven at the police headquarters. I also go to the Hospital, Health **Department and Social** Security offices where eight individuals asked Christ to save them.