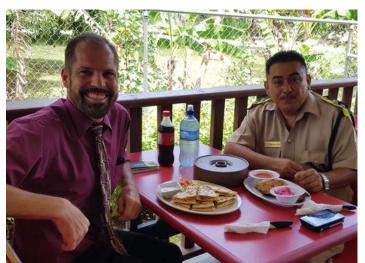

The top right shows me handing an award to the Western Regional Commander of Police, Lynden Flowers. Below is the opening ceremony. Top left, I am eating lunch with the Senior Deputy Of Police, Patt who just transferred to a new department.