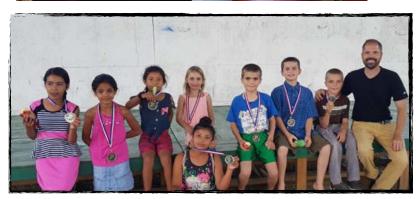

## Chess:

I took some of my church youth to learn chess for 2 weeks. They also helped me pass out tracts to the other students without me asking. Praise God!

At the bottom, a couple I have been wittiness to stopped by to show me their new born son.