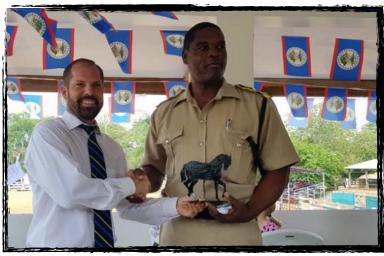

The top right shows me handing an award to the Western Regional Commander of Police, Lynden Flowers. Below is the opening ceremony. Top left, I am eating lunch with the Senior Deputy Of Police, Patt who just transferred to a new department.