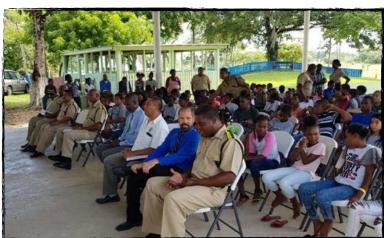

## **Prayer At National Event:**

As a police chaplain here I was asked to pray and hand out honorary awards at the closing of a National event called, Youth Engaged In Agriculture. It is in collaboration with the National Police force and the Ministry of Agriculture. It was an honor to be apart of this great program and get to share the gospel with the hundreds present. Please continue to pray to see souls won for His sake!

The top right shows me handing an award to the Western Regional Commander of Police, Lynden Flowers. Below is the opening ceremony. Top left, I am eating lunch with the Senior Deputy Of Police, Patt who just transferred to a new department.