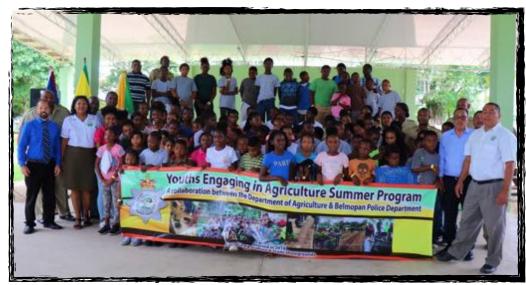

## **Prayer At National Event:**

As a police chaplain here I was asked to pray and hand out honorary awards at the closing of a National event called, Youth Engaged In Agriculture. It is in collaboration with the National Police force and the Ministry of Agriculture. It was an honor to be apart of this great program and get to share the gospel with the hundreds present. Please continue to pray to see souls won for His sake!

The top right shows me handing an award to the Western Regional Commander of Police, Lynden Flowers. Below is the opening ceremony. Top left, I am eating lunch with the Senior Deputy Of Police, Patt who just transferred to a new department.