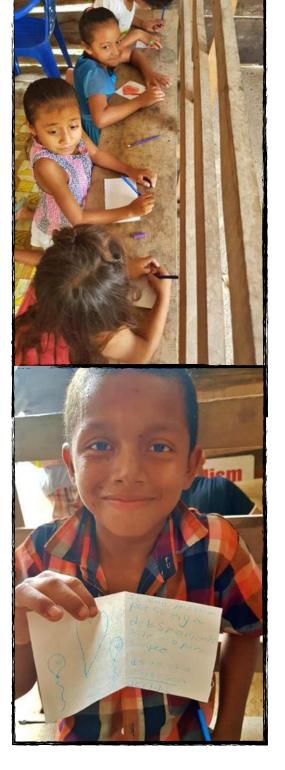

## **Mothers Day:**

It is not a big holiday here in Belize but I still push it. I have even gotten flack but too bad. The children always enjoy making something for their mothers and I get such a joy out of seeing them smile. Most moms are the backbone of the family and it is no different here in Belize. I hope one day it will catch on here. The majority of the mothers of the children in our church wash there clothes in the stream, do not have electric, house water and the things American moms have to keep the home going.