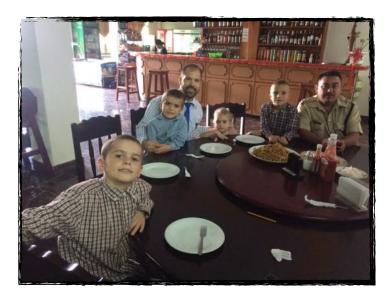

The above picture shows Amy and Juila and me as I'm handing the US Ambassador to Belize a New Testament with the plan of salvation in it.

The below photo shows us eating out with our friend, Inspector Patt. He is the Inspector of police in Belmopan Belize.