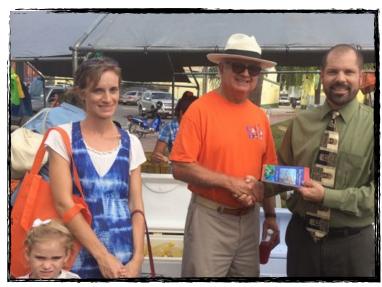

The above picture shows Amy and Juila and me as I'm handing the US Ambassador to Belize a New Testament with the plan of salvation in it.

The below photo shows us eating out with our friend, Inspector Patt. He is the Inspector of police in Belmopan Belize.