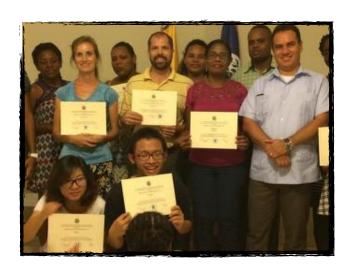

Below, photo shows Maria from our church smiling while holding the cute baby.

The next picture is of Amy and I receiving our certificates from our Spanish course we took here.

**Year End Contributions:** 